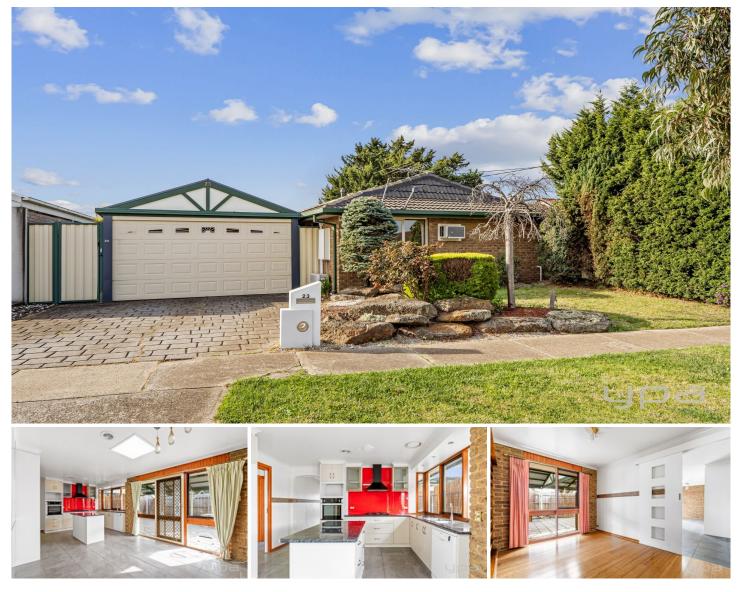

## 23 Bayview Crescent Hoppers Crossing VIC

A delightful family home nestled in the sought-after Bellbridge Estate, one of Hoppers Crossing's most popular pockets. Combining comfort, convenience, and style, this inviting property is perfect for those seeking a relaxed lifestyle with all the modern touches.

## Why You'll Love This Property:

? Spacious Bedrooms: With three generous bedrooms, there's space for everyone. The master comes with its own en suite and walk-in robe, while the other two bedrooms have double built-in robes.

? Flexible Living Spaces: From the moment you step onto the stunning floorboards, you'll find multiple living areas that cater to all your family's needs. Whether you're after a formal dining room, a study, or just more room to relax, this home has you covered.