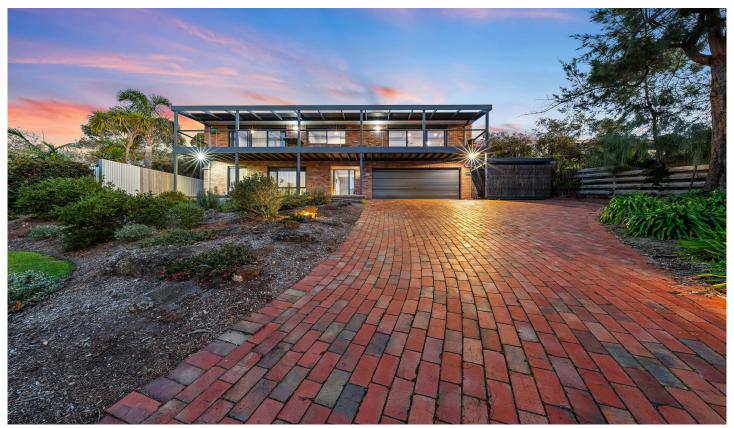

## 36 Walara Drive Mount Martha VIC

Welcome to a home where pristine presentation and a prime location come together seamlessly. Situated on a generous 873m2 corner block in Mount Martha, this property is perfectly positioned within walking distance to Mount Martha Primary, Balcombe Grammar, local shops, and the beach.

Step into a meticulously maintained residence where every detail reflects careful attention. The home features a north-facing balcony that stretches across the entire façade, offering stunning bay views?ideal for both relaxing and entertaining. Inside, you'll find new windows and sliding doors throughout, complemented by solid timber floors that add warmth and character.