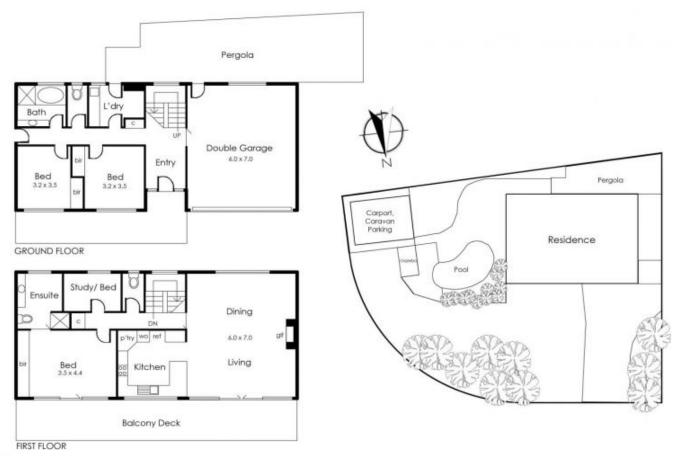

## 36 Walara Drive Mount Martha VIC

Welcome to a home where pristine presentation and a prime location come together seamlessly. Situated on a generous 873m2 corner block in Mount Martha, this property is perfectly positioned within walking distance to Mount Martha Primary, Balcombe Grammar, local shops, and the beach.

Step into a meticulously maintained residence where every detail reflects careful attention. The home features a north-facing balcony that stretches across the entire façade, offering stunning bay views?ideal for both relaxing and entertaining. Inside, you'll find new windows and sliding doors throughout, complemented by solid timber floors that add warmth and character.

The living spaces are thoughtfully designed with a gas fireplace for cosy nights in, and efficient ducted heating and

3 🕮 2 🚰 2 🖨

**Price**: \$1,550,000 - \$1,595,000

Land Size: 873 sqm

View: https://www.ypa.com.au/8125547