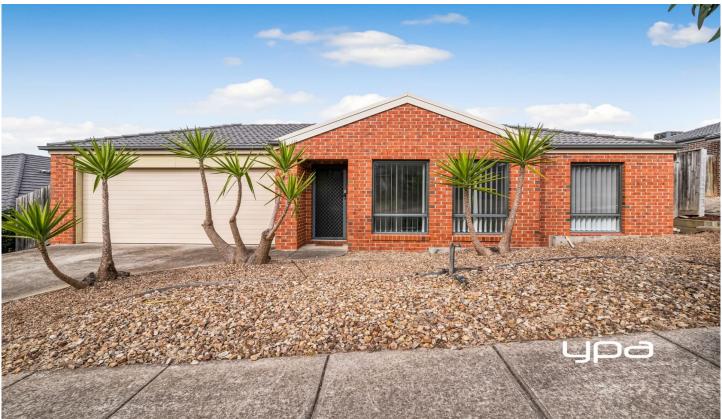

## **6 Raine Ct Sunbury VIC**

Welcome to Raine Court perfectly located, close to kindergarten, childcare and primary school all within walking distance. Local sporting facilities & public transport close by with easy access onto the Calder freeway.

Property features include:

- ? 4 bedrooms, all with built-in robes
- ? Ensuite
- ? Kitchen with ample storage & bench space
- ? Gas cooktop
- ? dishwasher
- ? Open plan lounge/dining/family room
- ? Ducted heating and split system
- ? Main central bathroom with separate toilet
- ? Double Carport with door rear access
- ? Undercover small entertaining porch
- ? Generous yard