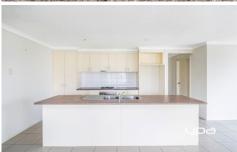

Property features include:

- ? 4 bedrooms, all with built-in robes
- ? Ensuite
- ? Kitchen with ample storage & bench space
- ? Gas cooktop
- ? dishwasher
- ? Open plan lounge/dining/family room
- ? Ducted heating and split system
- ? Main central bathroom with separate toilet
- ? Double Carport with door rear access
- ? Undercover small entertaining porch
- ? Generous yard