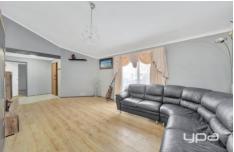

Inside, the home boasts a sense of openness with cathedral ceilings and multiple living areas, providing plenty of space for relaxation and entertaining. The main bedroom is complete with a walk-in robe and ensuite, while two additional bedrooms feature built-in robes for ample storage. The large, open-plan kitchen comes equipped with a microwave oven and flows into a cozy meals area,