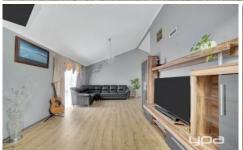

Inside, the home boasts a sense of openness with cathedral ceilings and multiple living areas, providing plenty of space for relaxation and entertaining. The main bedroom is complete with a walk-in robe and ensuite, while two additional bedrooms feature built-in robes for ample storage. The large, open-plan kitchen comes equipped with a microwave oven and flows into a cozy meals area,