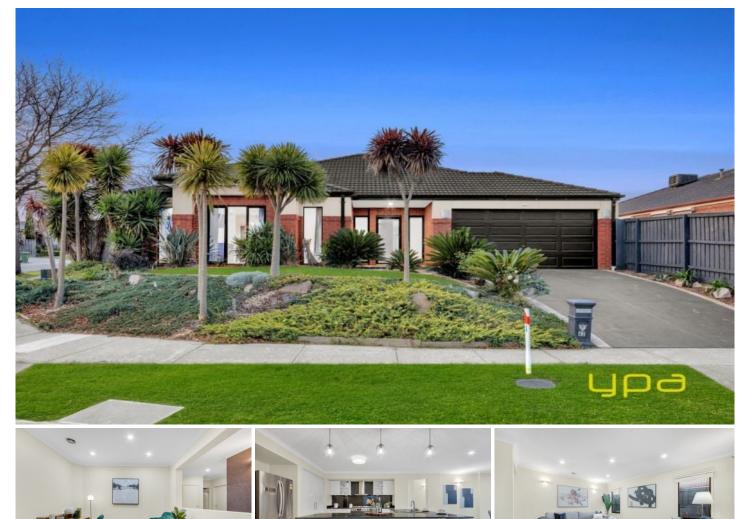

## 62 Springhill Drive Cranbourne VIC

Located in the sought-after Carlisle Park estate, 62 Springhill Drive offers an expansive 34-square Henley home on a raised block of 667sqm, designed for families seeking space, comfort, and quality. This impressive residence boasts four generous bedrooms, a dedicated study, three distinct living areas, two stylish bathrooms, and a secure double garage. The quality craftsmanship throughout is evident from the moment you step onto the property, with low-maintenance landscaping framing a welcoming porch.

Upon entering, you're greeted by a spacious entrance hall that leads to the study, perfectly positioned for a home office. The front lounge, separate from the main living area, is ideal for a theatre or meeting room. The heart of the home is the expansive family kitchen and meals area, a space designed for those who love to entertain. Packed

## 4 🛤 2 🚔 2 🚘

 Price
 : \$899,000

 Building Size
 : 282 sqm

 Land Size
 : 667 sqm

 View
 : https://ww

Vijay Kumar 0431 177 566

Rajiv Ranjan 0413 775 214 FLOOR PLAN

SITE PLAN