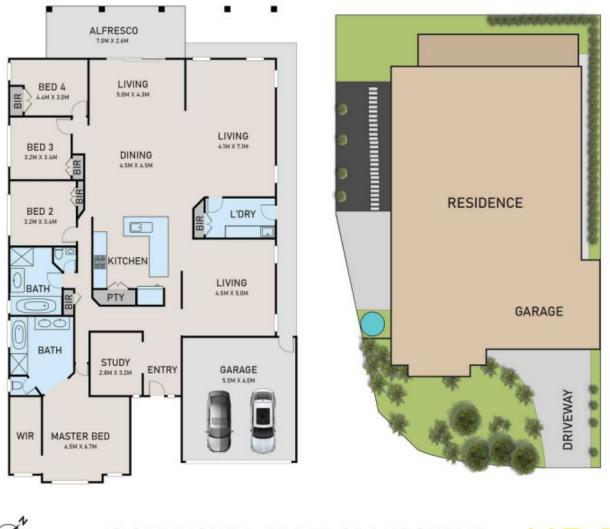

## 4 🛤 2 🚔 2 🚘

 Price
 : \$899,000

 Building Size
 : 282 sqm

 Land Size
 : 667 sqm

 View
 : https://ww

Vijay Kumar 0431 177 566

Rajiv Ranjan 0413 775 214 FLOOR PLAN

SITE PLAN

## 62 SPRINGHILL DRIVE, CRANBOURNE 🛛 🖵 🔿

\* DIMENSIONS ARE APPROXIMATE AND FOR ILLUSTRATIVE PURPOSES ONLY