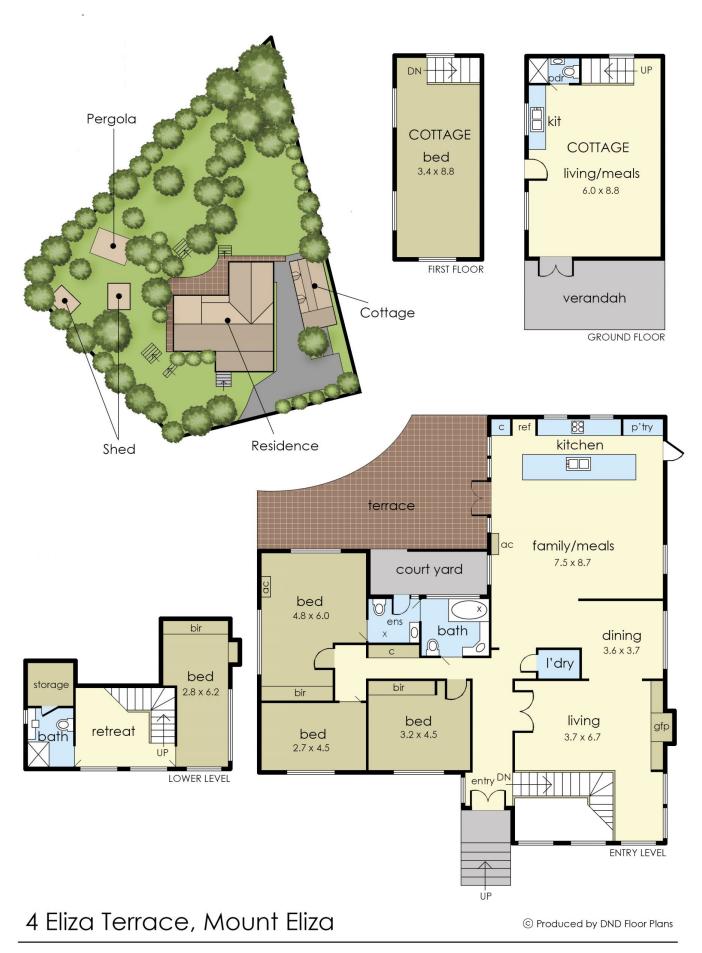

## 4 Eliza Terrace Mount Eliza VIC

Nestled in a prestigious corner of Mount Eliza, this beautiful residence redefines luxury family living. The striking architecture commands attention, while the light-filled interiors reveal a meticulous focus on detail. Positioned within the Frankston High School zone and only moments from Mount Eliza Village, a heart-placed position keeps all local amenities close to home.

Enhanced by a separate barn-style studio featuring a large loft space and ground-floor social domain, the main residence captivates with its arched windows and imposing facade, elegant interiors and unique use of space, all of which contribute to a breath-taking visual appeal. Contemporary family amenities foster connection at every turn, featuring a living room with fireplace, sitting area, separate dining room and a casual family and meals area to the rear. Boasting an impressive 4-metre riverbed stone