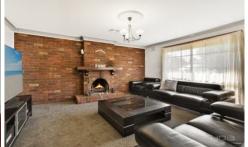

Entering this home, you will be amazed by the space this family friendly floorplan has to offer. Upon entry you are greeted by a beautiful foyer with dual doors, one of which flows through to a spacious carpeted living zone featuring an open fire place and ceiling rosette. The other doors opening to your second lounge room which over looks the dining area. The kitchen which is complete with timber cabintry, and is inclusive of dishwasher, 600mm gas