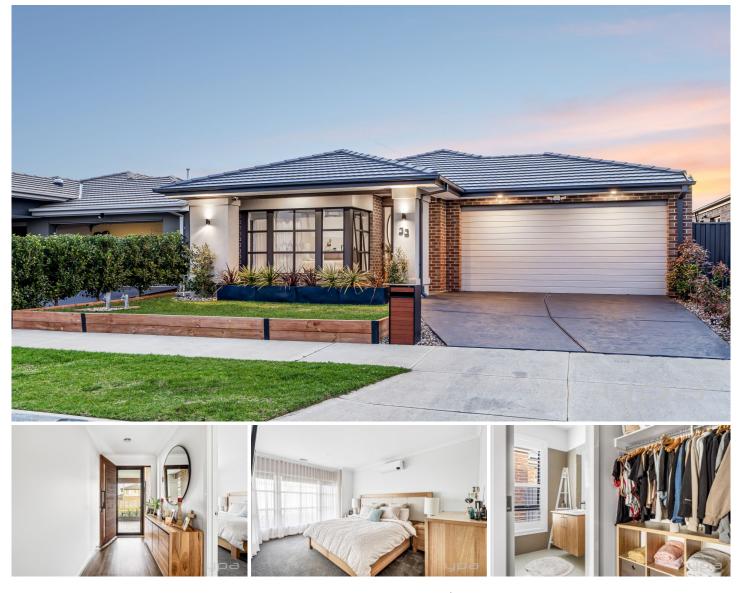

## **33 Ellimatta Road Mambourin VIC**

This immaculately built and presented, highly upgraded home is a complete stand out from the rest. Under two years old this stunning and spacious floor plan will make entertaining a breeze and make you feel right at home. A stunning façade sets the tone for the entire home and the property is brilliantly located in the heart of Mambourin. Nearby to Shopping Centres, Café's, Playgrounds and only a short drive to Wyndham Vale Train Station. Providing;

- ? Three large bedrooms
- ? Master bedroom with walk in robe and ensuite
- ? Ensuite with stone benchtops and matt black fittings
- ? Open plan kitchen / meals and family living space

? Kitchen with high end fittings including 900mm upright stove, overhead cabinetry with plenty of storage space, massive island bench with stone benchtops, stainless steel appliances, pendant lights and window splashback with

## 3 🛤 2 🚔 2 🚘

| Price     | : \$695,000 - \$755,000          |
|-----------|----------------------------------|
| Land Size | : 400 sqm                        |
| View      | : https://www.ypa.com.au/8126607 |