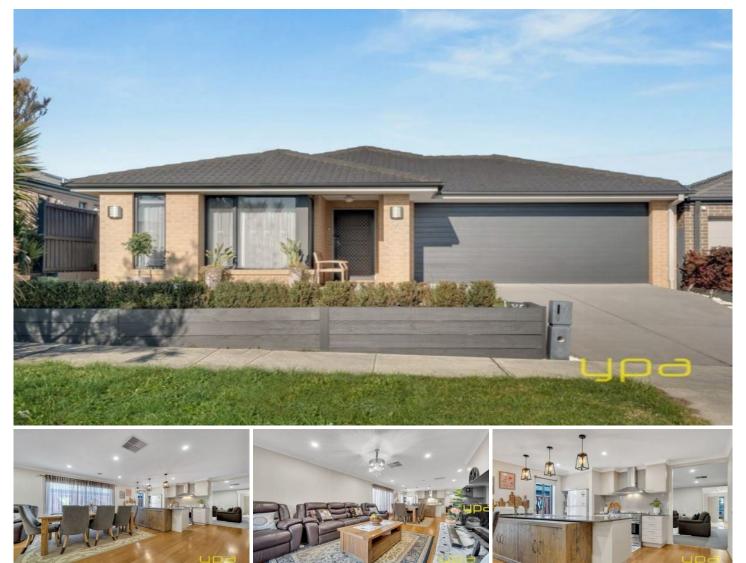

## 7 Guinea Flower Drive CRANBOURNE WEST VIC

Built in 2015, this cozy home of approximately 400 sqm is the perfect fit for any family looking for a new home.

Features of the home include:

- ? 4 bedrooms with generous space.
- ? 2 bathrooms.
- ? Double garage.

? Spacious living and dining area, perfect for family nights. ? Modern looking kitchen with everything you could need, from a dishwasher, microwave built in space, to the elongated kitchen bench, ideal for any meal preparations. ? Enclosed veranda space, giving you the luxury of being both outside and inside.