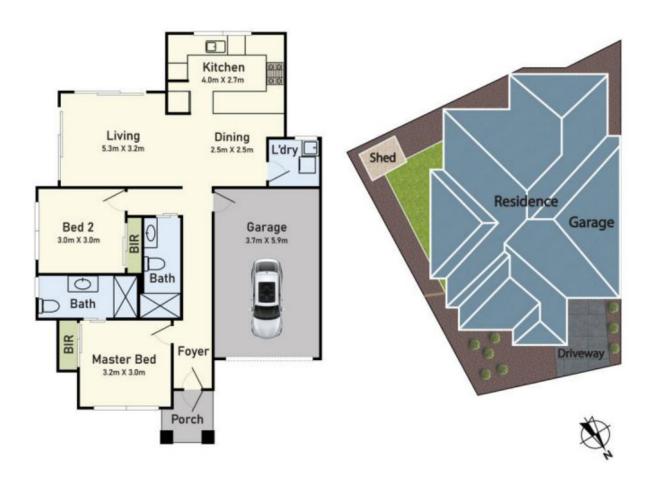

Schools: There are multiple schooling options nearby, including St Peters College, Cranbourne East Primary, and Cranbourne East Secondary.

Bedrooms: The house consists of two bedrooms, all with ample space.

Bathroom: There are spacious bathrooms with toilets. Kitchen: The modern kitchen features an open layout that

2 🔄 2 📛 1 🖨

Price: \$490 Per Week

View: https://www.ypa.com.au/8127461

Nidhi Mahajan 0416 013 196

**Jayne Rosevear** 0438 580 780

Floor Plan Site Plan

## 12 Caliche Place, Cranbourne East, VIC 3977

\* Dimensions are approximate and for illustrative purposes only