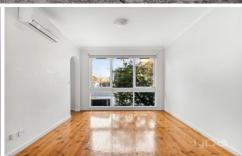

The brick veneer unit boasts a welcoming floor plan with a spacious lounge, a well-appointed kitchen adjoining a meals area, and two cozy bedrooms with built-in wardrobes. The bright central bathroom, separate laundry, and low-maintenance courtyard add to the unit's appeal. Its street-facing position ensures plenty of natural light, creating a warm and inviting atmosphere.

Additional comforts include split system heating and