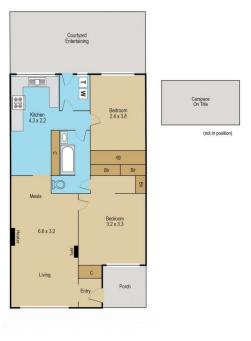

The brick veneer unit boasts a welcoming floor plan with a spacious lounge, a well-appointed kitchen adjoining a meals area, and two cozy bedrooms with built-in wardrobes. The bright central bathroom, separate laundry, and low-maintenance courtyard add to the unit's appeal. Its street-facing position ensures plenty of natural light, creating a warm and inviting atmosphere.

## 2/167 Glenroy Rd, Glenroy

Please note this is a representation only and whilst every precaution is taken to ensure we provide you with accurate information regarding this property we expressly deny responsibility for any omissions/errors contained herein.