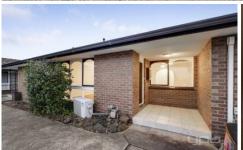

The brick veneer unit boasts a welcoming floor plan with a spacious lounge, a well-appointed kitchen adjoining a meals area, and two cozy bedrooms with built-in wardrobes. The bright central bathroom, separate laundry, and low-maintenance courtyard add to the unit's appeal. Its street-facing position ensures plenty of natural light, creating a warm and inviting atmosphere.