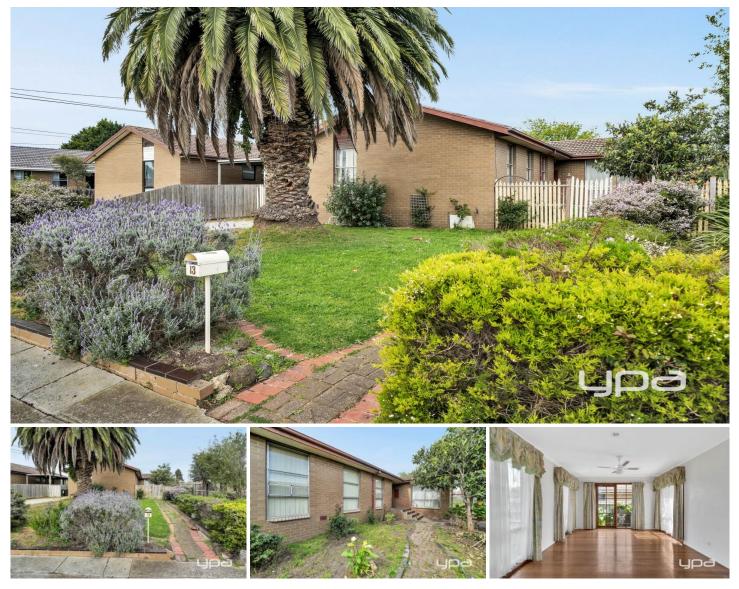

## **13 Marcus Crescent Coolaroo VIC**

Proudly presenting a perfect family home ready to accommodate with its truly appealing interior. This brick home sits on a large block of approximately 606m2 and is positioned in one of the most desired pockets of the suburb. A charming exterior, showing true character and proving to be a home among the houses.

You will appreciate generous sized rooms, large outdoor entertainment area and an abundance of extra-upgraded features including: heating and cooling dishwasher, natural timber floorboards, side access

## Offering:

- ? 3 excellent sized bedrooms
- central bathroom with bath and shower
- ? Separate formal family lounge room
- ? kitchen with appliances, dishwasher
- ? Adjoining meals / dining area

Price: Contact AgentLand Size: 606 sqmView: https://www.ypa.com.au/8127871