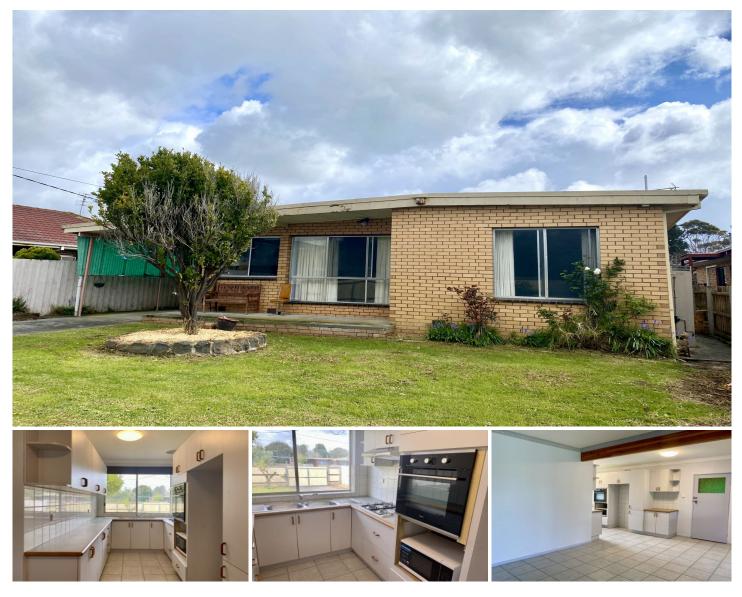

## 22 Rosalie Avenue Dromana VIC

YPA Dromana are proud to present this single level, four bedroom, two bathroom home.

## Features Include:

- Kitchen with brand new gas stove top, electric oven and rangehood

- Adjacent tiled dining area
- Huge living area with glass doors opening to rear yard
- Oversized master bedroom with two built in robes
- Three additional bedrooms, one with built in robes
- Main bathroom with shower, full bath, vanity and toilet

- Laundry/Second bathroom via external access only - complete with laundry trough, shower and toilet

- Large front and rear yards, fully fenced and secured, undercover area at rear

- Undercover parking for one and additional off street parking