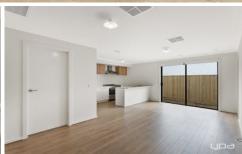

This captivating home consists of three bedrooms, all of which feature built-in robes. The master bedroom offers an additional level of luxury with a walk-in robe and an ensuite. The heart of the home is the open and modern kitchen, equipped with stainless steel appliances, a dishwasher, stone benchtops and ample storage space. The kitchen overlooks a spacious family/meals area, which seamlessly connects to the outdoors through sliding door access, providing a perfect setting for indoor-outdoor living.