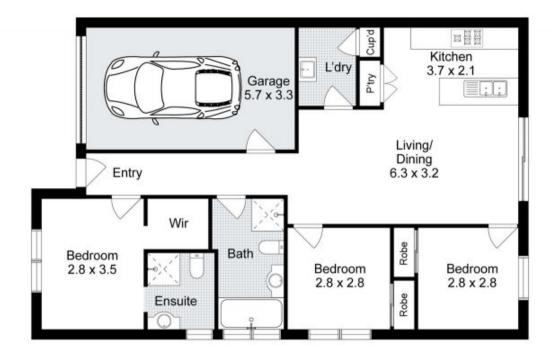

## 8 Witham Road Maddingley VIC

Introducing a brand new home located in the Stonehill Estate, this property offers a fresh and modern design along with high-quality finishes. Situated on one of the estate's quietest streets. The attention to detail and the included extras make this property a must-see.

This captivating home consists of three bedrooms, all of which feature built-in robes. The master bedroom offers an additional level of luxury with a walk-in robe and an ensuite. The heart of the home is the open and modern kitchen, equipped with stainless steel appliances, a dishwasher, stone benchtops and ample storage space. The kitchen overlooks a spacious family/meals area, which seamlessly connects to the outdoors through sliding door access, providing a perfect setting for indoor-outdoor living.

## 8 Witham Road, Maddingley

Whist every attempt has been made to ensure the accuracy of the foor plan contained here, measurements of doors, windows, rooms and any other items are approximate and no responsibility is taken for any error, crisistion, or mis-stater. This cater is for it is ultistrative or common on a property of the contained here. The services, everywarm and applicationes these interest on a property or programment or the contained here.