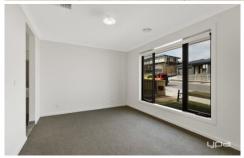

This captivating home consists of three bedrooms, all of which feature built-in robes. The master bedroom offers an additional level of luxury with a walk-in robe and an ensuite. The heart of the home is the open and modern kitchen, equipped with stainless steel appliances, a dishwasher, stone benchtops and ample storage space. The kitchen overlooks a spacious family/meals area, which seamlessly connects to the outdoors through sliding door access, providing a perfect setting for indoor-outdoor living.