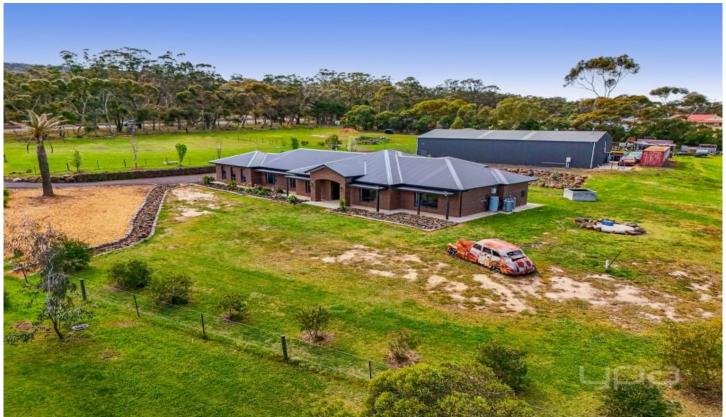

## 1 Cornwall Park Court Toolern Vale VIC

Located in the picturesque suburb of Toolern Vale, this fantastic family home offers a great opportunity for everyone! With a modern design and functional floorplan with a family first approach, accompanied by its vast paddock space and large shed for any family to use. With close proximity to Toolern Vale Primary School and the brand-new Melton Christian College (prep to year 12) Toolern Vale Campus while also providing easy access to Bacchus Marsh, Melton and Gisborne.

Welcoming you through the electric gates the sprawling land opens up with huge access for any vehicle including trucks, caravans, or construction equipment. The double doors open up leading you inside this fantastic domain where two great sized formal lounges await, designed with the growing family in mind being either used as living areas, or study spaces.