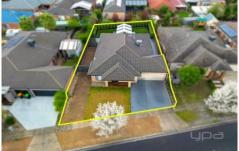

## 3 Ellesmere Grove Melton West VIC

Situated on a generous allotment of 688m2 approx. in a beautiful tree lined street in one of Melton West's most picturesque and sought-after areas, this property is sure to impress all buyers. Being within close proximity to parks, shops, walking tracks, public transport and zoned schools (Wedge Park Primary School, St Catherines of Sienna, St Francis College) this property offers not only a perfect family living environment but a wonderful area to enjoy all that the beautiful Westlake community has to offer.

4 🚐 2 🚍 2 🚍

**Price**: \$699,000 - \$749,000

Land Size: 688 sqm

View: https://www.ypa.com.au/8128240

Shane Spiteri 0488 980 115

Ricky Frew 0402 007 100