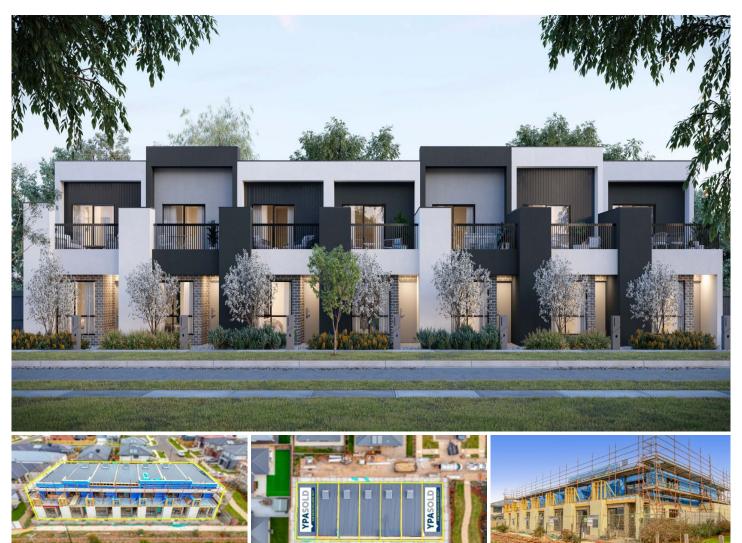

## 18 Elliotdale Walk Rockbank VIC

The team at YPA Melton are proud to present this fantastic opportunity to secure a quality brand new build, in the ever-growing Williams Walk estate in Rockbank. With multiple townhouses available for purchase, these properties provide an ideal location for any first home buyer, downsizer or savvy investor looking to enter the market.

Situated in the Williams Walk estate, with parklands, shops, schools, upcoming town centre, and public transport (including Rockbank Train Station) right at your doorstep, and right across from scenic wetlands, featuring walking tracks, this well thought out development has a estimated completion date by Christmas 2024 and offers everything you could wish for.

With these townhouses still under construction they provide