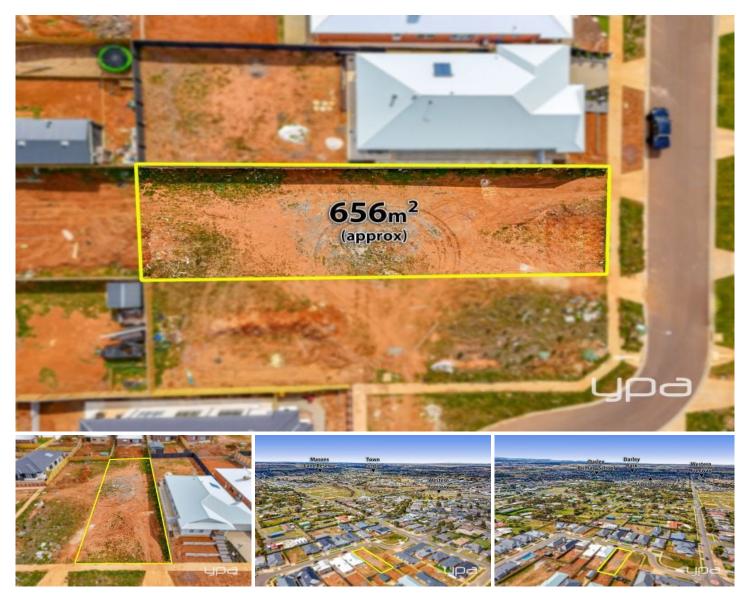

## 50 Grandview Crescent Darley VIC

Seize the opportunity to secure a fantastic piece of land in the rapidly growing estate within Grandview Crescent in Darley. Set on approximately  $656m^2$  with a generous boundary of around  $47m \times 14m$ , this titled block is ready for you to build your dream home.

The estate is flourishing, with stunning homes currently being built all around, adding to the already impressive streetscape. With left-hand side retaining already completed, the hard work has been started for you, allowing you to focus on the exciting task of designing your future home.

This is your chance to be part of an up-and-coming neighbourhood in a sought-after location. Being the only current listing on Grandview Crescent, don't miss out on this rare offering!

**Price**: \$319,000 - \$335,000

Land Size: 656 sqm

View: https://www.ypa.com.au/8128250

Izabel Dusik 0421 833 010