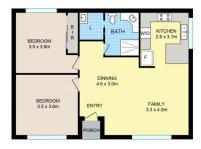

The second dwelling offers two bedrooms, a fully equipped

## 5 🗀 3 🔓 2 🖨

**Price**: Auction | \$890,000 - \$950,000

Land Size: 1008 sqm

View: https://www.ypa.com.au/8128287

Luke Albioli 0403 700 003

Alexander Sherriff 0438 212 714

Garage (not in position)

2nd Dwelling (not in position)

## 11&11A Shadforth St, Westmeadows.

Disclaimer: Floor plan is for marketing purposes and is to be used as a guide only. Measurements are approximate and for illustrative purposes. Interested parties should make and rely on their own enquiries or refer to contract drawings for more accurate information.