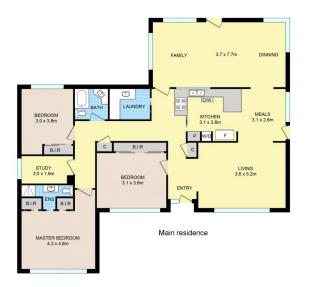

The main dwelling boasts a fresh coat of paint, new carpets, three generously sized bedrooms, all with built-in robes, two well-appointed bathrooms, including an ensuite in the master, and multiple living spaces bathed in natural light. The open-plan design creates a warm, inviting atmosphere throughout the home.

## 5 🗀 3 🔓 2 🖨

**Price**: Auction | \$890,000 - \$950,000

Land Size: 1008 sqm

View: https://www.ypa.com.au/8128287

Luke Albioli 0403 700 003

Alexander Sherriff 0438 212 714

Garage (not in position)

2nd Dwelling (not in position)

## 11&11A Shadforth St, Westmeadows.

Disclaimer: Floor plan is for marketing purposes and is to be used as a guide only. Measurements are approximate and for illustrative purposes. Interested parties should make and rely on their own enquiries or refer to contract drawings for more accurate information.