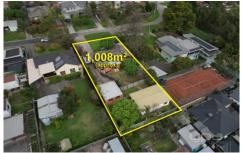

## 11 Shadforth Street Westmeadows VIC

Discover the rare chance to secure a prime quarter-acre (1,008sqm approx.) block in one of Westmeadows' most sought-after locations. Featuring two (separately metered) dwellings, this property is ideal for investors or developers looking for immediate rental returns while planning your next project. Whether you choose to develop (STCA) or hold as a high-yield investment, this is a truly exceptional opportunity.

## 5 🗀 3 🔓 2 🖨

**Price**: Auction | \$890,000 - \$950,000

Land Size: 1008 sqm

View: https://www.ypa.com.au/8128287

Luke Albioli 0403 700 003

Alexander Sherriff 0438 212 714

Garage (not in position)

2nd Dwelling (not in position)