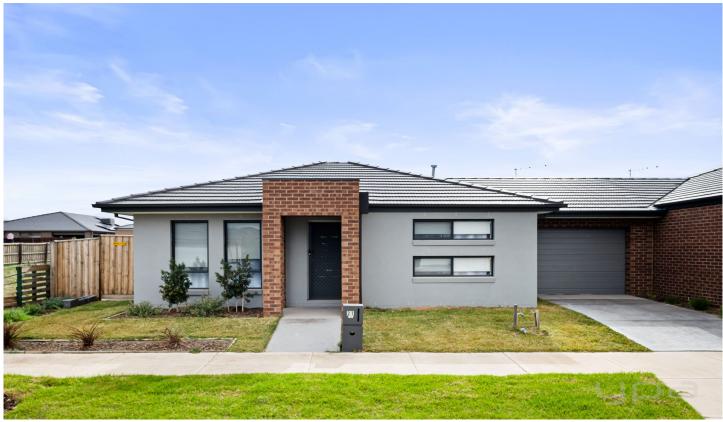

## 21 Sugarlea Street Manor Lakes VIC

The perfect combination of modern design and functionality! As soon as you step inside, you'll be impressed by the sleek floor plan that seamlessly blends style with practicality.

## **Property Features:**

- ? Three generous sized bedrooms, master tailored with en suite and walk-in robe (remaining bedrooms are fitted with a double built in robe)
- ? Unwind in the large/spacious lounge after a long day and/or impress your guests with the modern kitchen featuring quality stainless steel appliances & gas cooking
- ? Open plan family/meals zone (flowing seamlessly from the kitchen)
- ? Keep warm with gas ducted heating throughout
- ? Single remote garage with internal and rear-side access