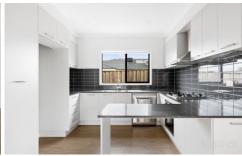

## **Property Features:**

- ? Three generous sized bedrooms, master tailored with en suite and walk-in robe (remaining bedrooms are fitted with a double built in robe)
- ? Unwind in the large/spacious lounge after a long day and/or impress your guests with the modern kitchen featuring quality stainless steel appliances & gas cooking
- ? Open plan family/meals zone (flowing seamlessly from the kitchen)
- ? Keep warm with gas ducted heating throughout
- ? Single remote garage with internal and rear-side access