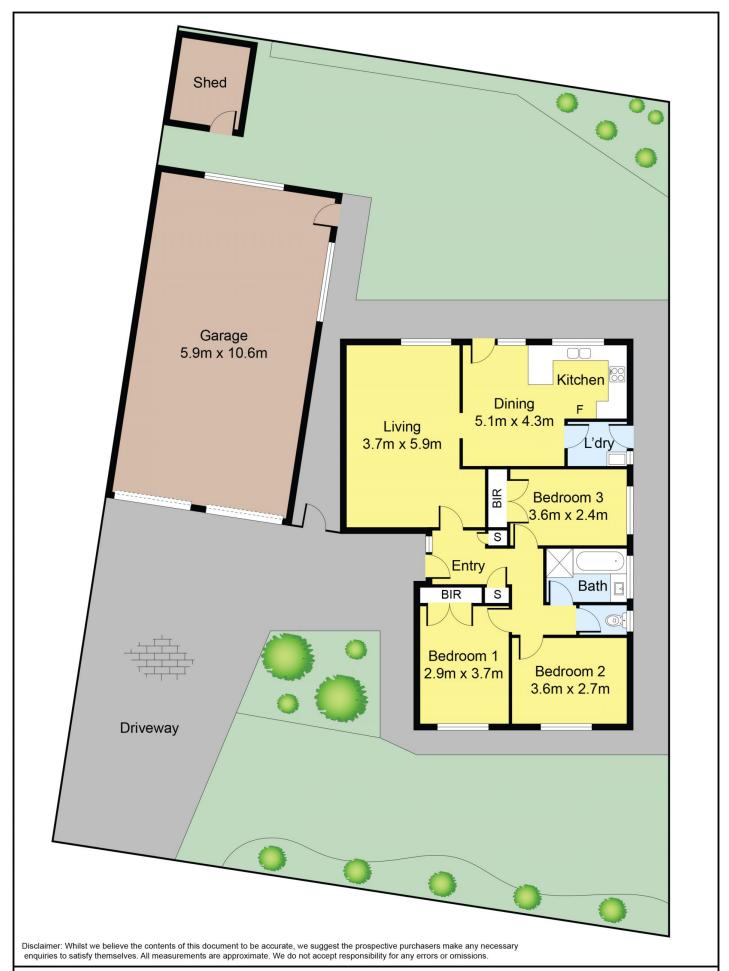

## **32 Concord Circuit ALBANVALE VIC**

Discover this inviting and comfortable 3-bedroom, 1-bathroom home, perfect for families or professionals seeking a modern living space in a great location.

## Features:

- 3 spacious bedrooms
- 1 modern bathroom
- Safety roller shutters for added security
- Two split-system air conditioning units for year-round comfort
- Contemporary design with a cosy atmosphere