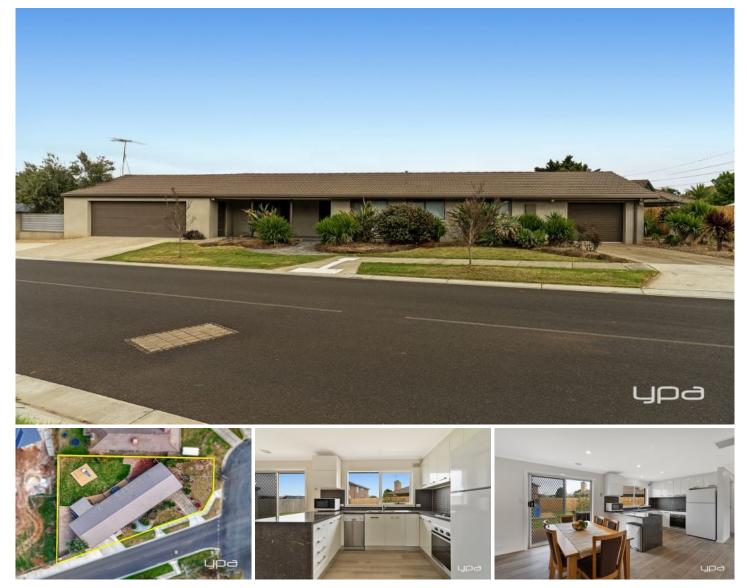

## **10 Leila Court Bacchus Marsh VIC**

Looking for more space? This property has it all, nestled in a quiet pocket of Bacchus Marsh! Featuring a three-car garage complete with a large workshop, this home is perfect for those needing extra room for vehicles, tools, or hobbies. The spacious backyard offers plenty of room for outdoor activities, while side access makes it easy to store trailers, boats etc...

Inside the three bedroom home, it has seen several updates, including a modernized kitchen with new appliances, and an updated bathroom featuring a large bath for relaxation. New flooring adds a fresh touch throughout the home, making it move-in ready. Additional features include a split system for heating and cooling, a cozy wood Coonara fireplace, an alarm system for peace of mind, LED lighting, and some new fencing for added privacy.

## 3 🎮 1 🚰 3 🛱

| Price     | : \$619,000 - \$669,000          |
|-----------|----------------------------------|
| Land Size | : 790 sqm                        |
| View      | : https://www.ypa.com.au/8128722 |