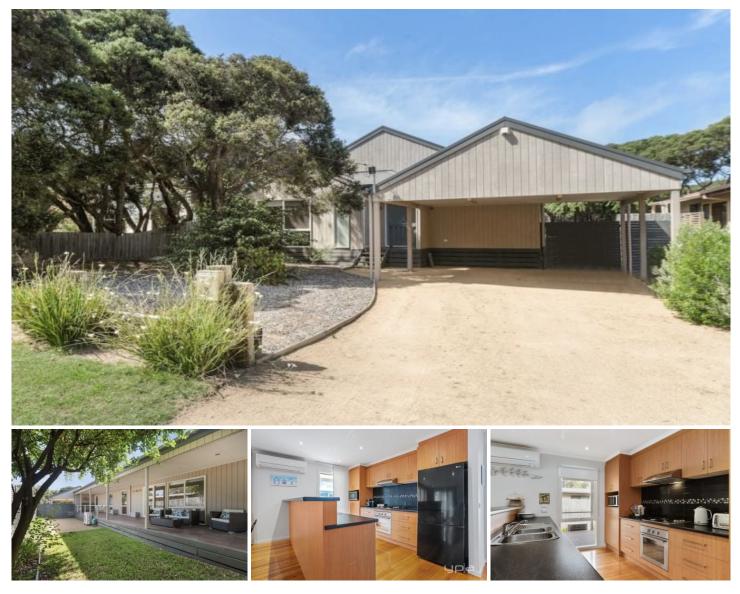

## **3 Adina Street Rye VIC**

A truly magical property located in one of the most sought after and tightly held positions in Rye. This property boasts an impressive design and a long list of features that make it an exceptionally rare find. There is something about this property that instantly calms you as you walk in.

Located just a short stroll from local icon Peninsula Pantry and only a few minutes drive to town where you will find a great variety of cafes, restaurants and shopping, from this position - everything you want is either on your doorstep or not too far away!

Property Features Include:

Beautiful three bedroom, two bathroom, two living room home in a quiet location surrounded by mature

## 3 🛤 2 🚰 2 🚘

| Price     | : \$650 pw                       |
|-----------|----------------------------------|
| Land Size | : 640 sqm                        |
| View      | : https://www.ypa.com.au/8128840 |