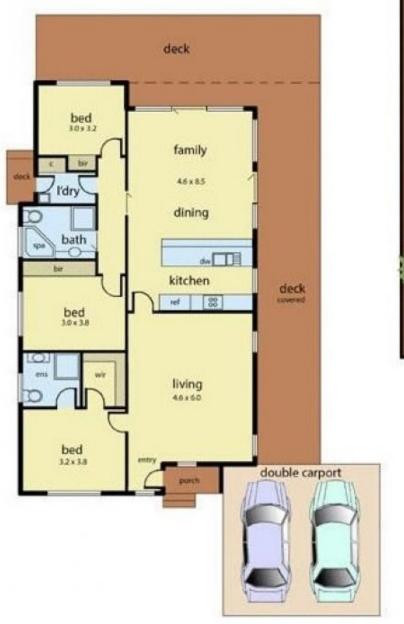

Jessica Trahar 0416 737 904

Internal living area approx: 15 squares

Carport area approx: 3.6 squares

Decking area approx: 7 squares

Total: 25.6 squares

## 3 Adina Street, Rye

This floorplan is for illustration purposes only and no warranty is given to its accuracy. Purchasers are advised to carry out their own investigations.