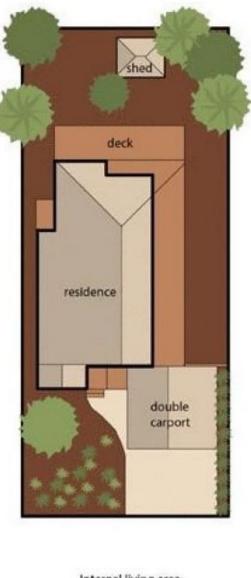

Jessica Trahar 0416 737 904

Internal living area approx: 15 squares

Carport area approx: 3.6 squares

Decking area approx: 7 squares

Total: 25.6 squares

## 3 Adina Street, Rye

This floorplan is for illustration purposes only and no warranty is given to its accuracy. Purchasers are advised to carry out their own investigations.