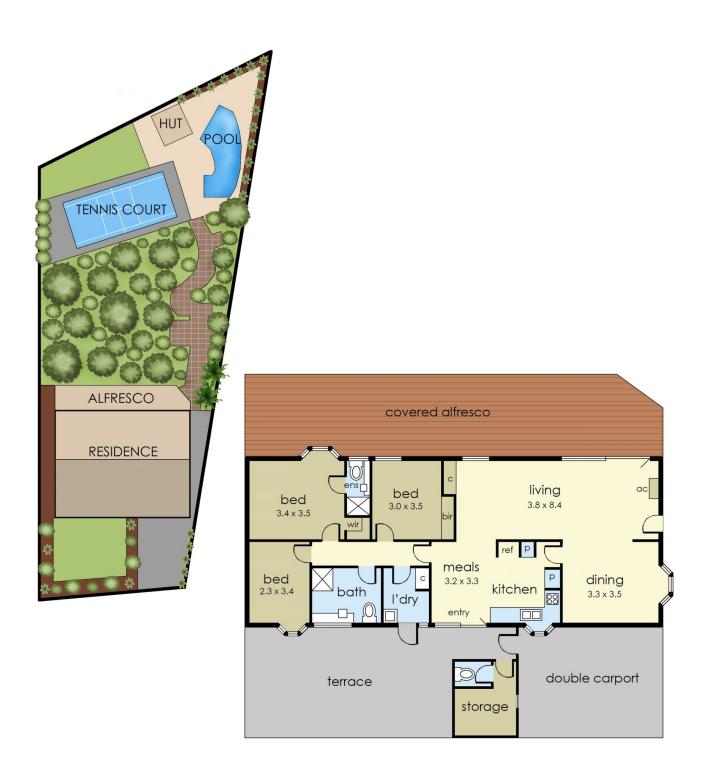

## 87 Observation Drive Rye VIC

Nestled on a generous 1,348sqm block, this exceptional property offers the perfect blend of coastal charm and comfortable living, just a short stroll from Rye's beautiful foreshore and beach.

Elevated to capture sweeping views over the treetops and framed by thoughtfully designed gardens, the home enjoys a sunny North/West orientation and provides a tranquil setting and a welcome retreat from the busyness of everyday life.

The inclusion of a sparkling pool and tennis court add a touch of luxury and create a true resort style experience, making this outdoor living area a haven of privacy and relaxed recreation.

Whether hosting summer gatherings on the expansive rear deck, enjoying the sheltered courtyard in cooler months, or