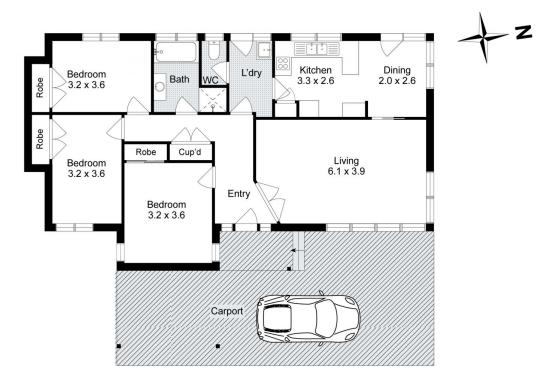

## 19 Mitchell Road, Melton South

Whilst every attempt has been made to ensure the accuracy of the floor plan contained here, measurements of doors, windows, rooms and any other items are approximate and no responsibility is taken for any error, omission, or mis-statement. This plan is for illustrative purposes only and should be used as such by any prospective purchaser. The services, systems and appliances shown have not been tested and no guarantee as to their operability or efficiency can be given. 12