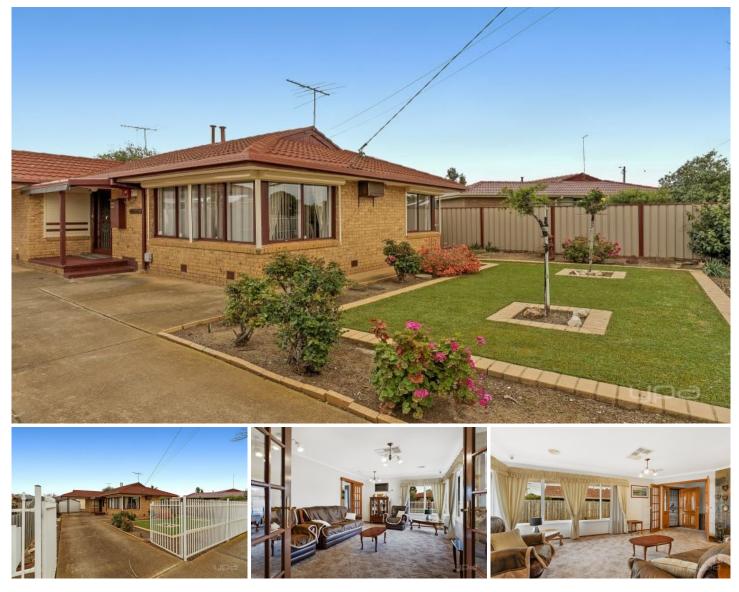

## **19 Mitchell Road Melton South VIC**

Situated on a generous 594m<sup>2</sup> (approx.) block in the highly sought-after area of Melton South, this property is ideally located close to a range of amenities including AI Iman College, Staughton College, Melton South Primary School, and St. Anthony's Primary School within easy reach. Additionally, the home is conveniently close to freeway access, Melton Train Station, bus stops, and local parks.

As you step inside, you'll be greeted by a spacious and inviting lounge room with plenty of natural light, making it the perfect spot for family gatherings or relaxing after a long day. The lounge flows effortlessly into the dining area, which is ideal for hosting family dinners. The well-maintained kitchen features a laminate benchtop, cooktop, rangehood, and ample storage space.

The home offers three generously sized three bedrooms