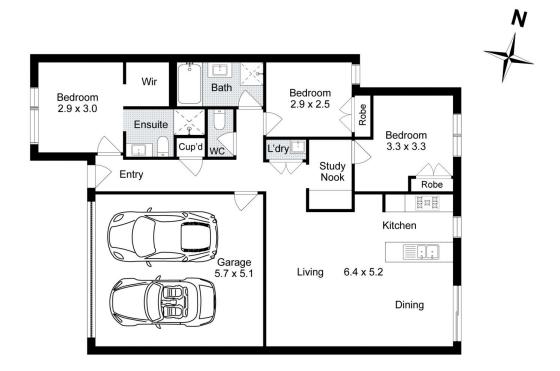

The home comprises of three great-sized bedrooms including the large main bedroom which comprises of a walk-in robe and the stunning ensuite. The remaining two bedrooms both feature built in robes and are both

## 16 Fold Circuit, Bonnie Brook

Whilst every attempt has been made to ensure the accuracy of the floor plan contained here, measurements of doors, windows, rooms and any other items are approximate and no responsibility is taken for any error, omission, or mis-statement This plan is for illustrative purposes only and should be used as such by any prospective purchaser. The services, systems and appliances shown have not been tested and no quarantee as to their operability or efficiency can be given.