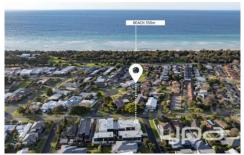

## **LOCATION**

? North Facing Property with beautiful views to Arthurs Seat

? Approx. 5 minutes' walk to the Foreshore

? Approx. 10 minutes 'walk to the McCrae Shopping Centre

? Approx. 12 minutes' walk to the Rosebud Woolworths &