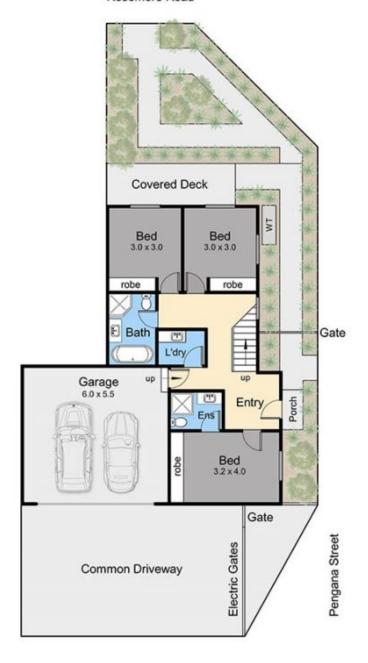

3 2 2 2

**Price**: \$1,195,000

View: https://www.ypa.com.au/8129358

Elke Remscheid 0423 211 315

Internal area = 16 squares (approx)
Balcony / Deck area = 3.4 squares (approx)
Garage area = 3.8 squares (approx)
Total area = 23.2 squares (approx)

## Rosemore Road

Upper Floor

Lower Floor