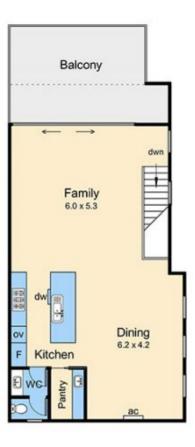

3 2 2 2

**Price**: \$1,195,000

View: https://www.ypa.com.au/8129358

Elke Remscheid 0423 211 315

Internal area = 16 squares (approx)
Balcony / Deck area = 3.4 squares (approx)
Garage area = 3.8 squares (approx)
Total area = 23.2 squares (approx)

## Rosemore Road

Upper Floor

Lower Floor