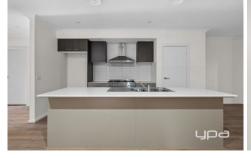

The heart of the home is the open-plan kitchen and meals area, which flows seamlessly into the main living space.

Additional features include sleek stone benchtops, ample storage throughout, ducted heating for year-round comfort, and a remote-controlled double garage for secure parking.