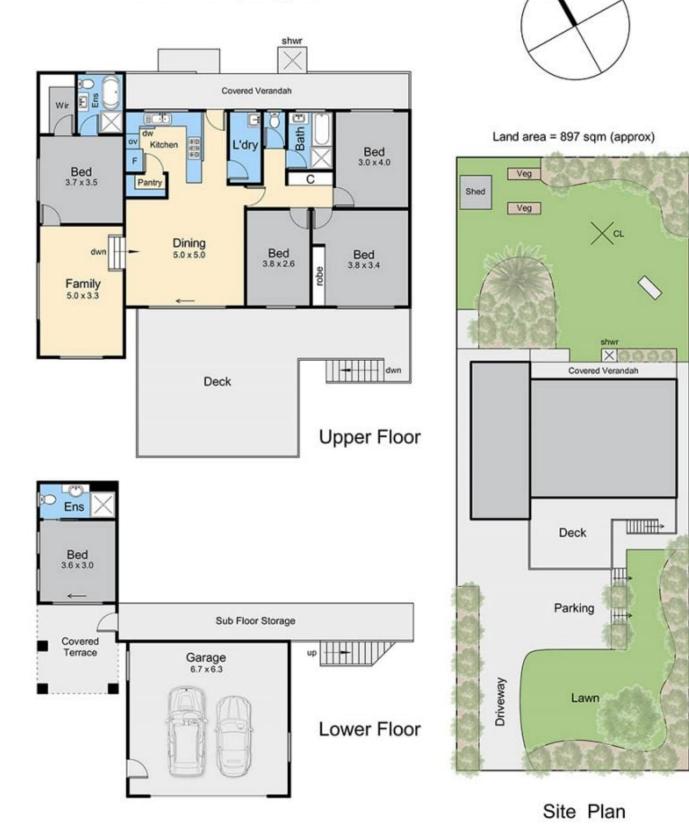

? Approx. 15 minutes' walk to the Sorrento Ocean Beach with all Facilities

? Approx. 15 minutes' walk to the Sorrento Back Beach

5 📭 3 📮 2 🗬

**Price**: \$1,775,000 - \$1,950,000

Land Size: 898 sqm

View: https://www.ypa.com.au/8129967

Elke Remscheid 0423 211 315

Internal area = 16.1 squares (approx)
Deck area = 7 squares (approx)
Garage area = 4.3 squares (approx)
Total area = 27.4 squares (approx)

## 12 Durham Place, Sorrento