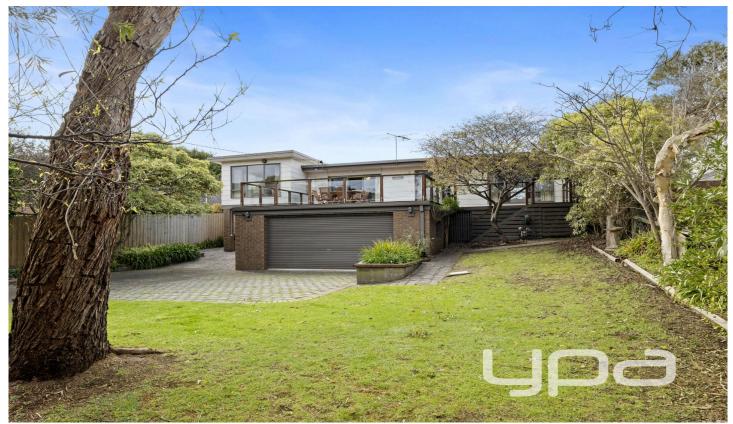

## 12 Durham Place Sorrento VIC

## LOCATION:

? Quiet & Peaceful Court Location at the end of a small court

? Beautiful Views of Gardens & Native Vegetation

? Approx. 5 minutes' walk to reach the Walking Track to the Foreshore

? Approx. 15 minutes 'walk to the Sorrento Shopping Strip

? Approx. 15 minutes' walk to the Sorrento Ocean Beach with all Facilities

? Approx. 15 minutes' walk to the Sorrento Back Beach

5 📭 3 📮 2 🗬

**Price**: \$1,775,000 - \$1,950,000

Land Size: 898 sqm

View: https://www.ypa.com.au/8129967