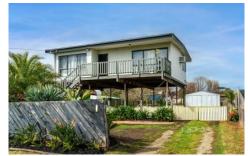

Utilising traditional stilt construction, the home enjoys an elevated position, lovely views out across to Arthurs Seat, and a sunny west facing aspect. The functional open concept floor plan offers two good sized bedrooms, combined bathroom and laundry room, plus a light filled kitchen, living and dining room.

Further features include heating and cooling, a large four car garage, upper level deck, and a huge backyard with ample space for boat/caravan accommodation, or the

2 📭 1 🖺 1 🗬

**Price** : \$690,000 - \$750,000