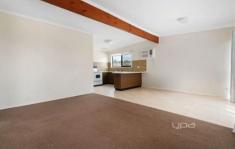

Utilising traditional stilt construction, the home enjoys an elevated position, lovely views out across to Arthurs Seat, and a sunny west facing aspect. The functional open concept floor plan offers two good sized bedrooms, combined bathroom and laundry room, plus a light filled kitchen, living and dining room.