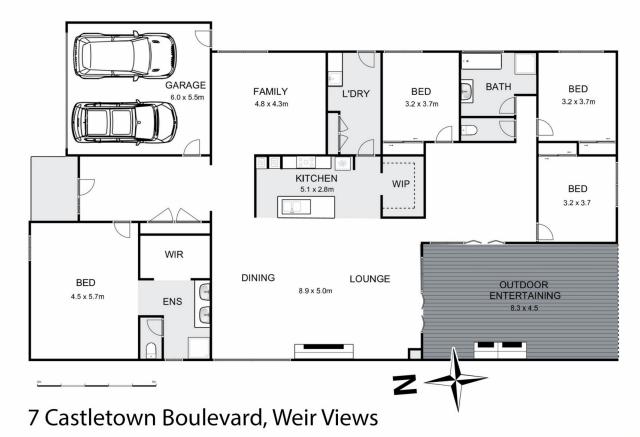

This wonderful home comprises of four bedrooms all with

## 4 🚐 2 🚔 2 🗬

**Price**: \$779,000 - \$829,000

Land Size: 544 sqm

View: https://www.ypa.com.au/8130074

Ryan Anders 0434 900 300

**Britteny Cooke 0426 211 338** 

Whilst every attempt has been made to ensure the accuracy of the floor plan contained here, measurements of doors, windows, rooms and any other items are approximate and no responsibility is taken for any error, omission, or mis-statement. This plan is for illustrative purposes only and should be used as such by any prospective purchaser. The services, systems and appliances shown have not been tested and no guarantee as to their operability or efficiency can be given.