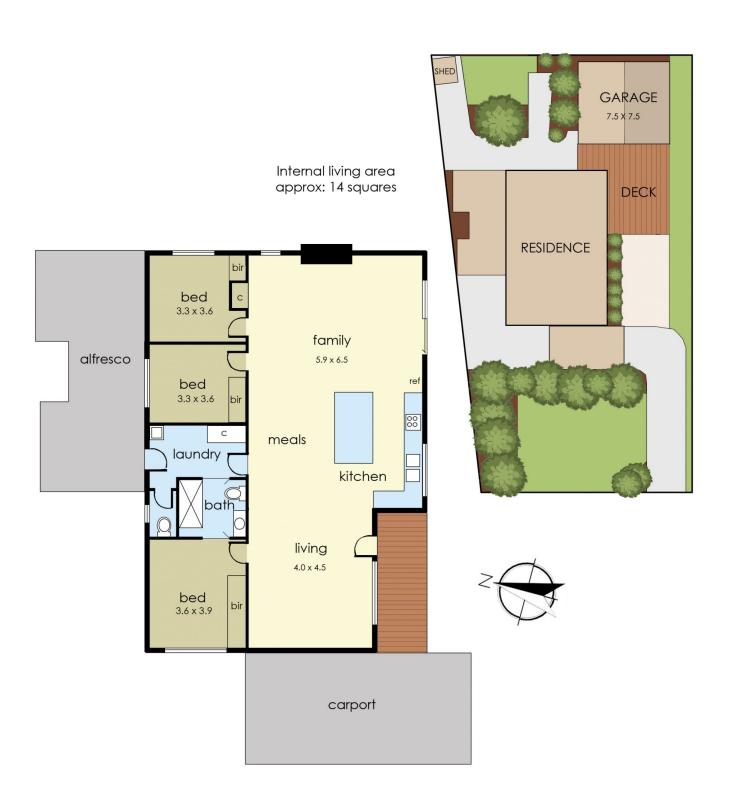

## 2 Valentine Street Rye VIC

Having recently undergone a complete modern transformation, this beautiful coastal home is a mille feuille of seaside charm and refined style. Welcome to Valentine.

Newly renovated and ready for a new owner, the light filled, airy interiors highlight the home's modern finishes and fresh colour palette - providing a welcoming and uplifting ambiance throughout.

Spacious living areas flow effortlessly, while the open-plan design is perfect for both everyday living and entertaining. High raked ceilings with exposed beams add architectural interest and enhance the sense of space, making this home as visually striking as it is comfortable. Every detail has been thoughtfully crafted to provide a seamless blend of style and practicality, making it the ideal coastal escape.

3 🚐 1 🟪 3 🚘

**Price**: \$865,000 - \$895,000

Land Size: 720 sqm

View: https://www.ypa.com.au/8130137

Tony Talarico 0420 778 401

Katrina Talarico 0420 778 404