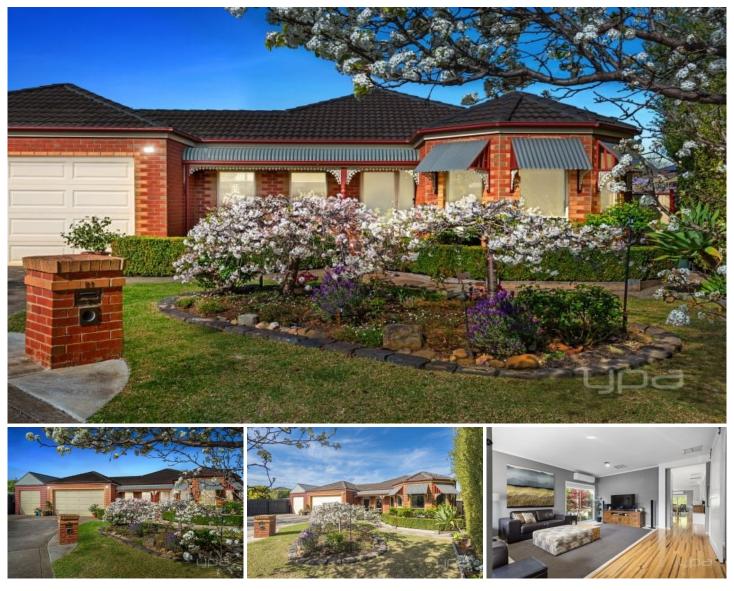

## 21 Prahn Court Brookfield VIC

Situated on a generous 755m2 (approx.) allotment, in a quiet tree lined court in one of Brookfield's most picturesque and sought after areas, this property is sure to impress all buyers. Being within close proximity to parks, shops, walking tracks, public transport and zoned schools (including the recently opened Binap Primary School), this property offers not only a perfect family living environment but a wonderful area to enjoy all that the beautiful Brookfield community has to offer.

Prepare to be enchanted by this exquisite property, offering everything you've been searching for and more! With stunning gardens with flourishing weeping cherries, rose bushes, perfectly kept box hedges that lead you to the charming façade and veranda giving you a sense of warmth.