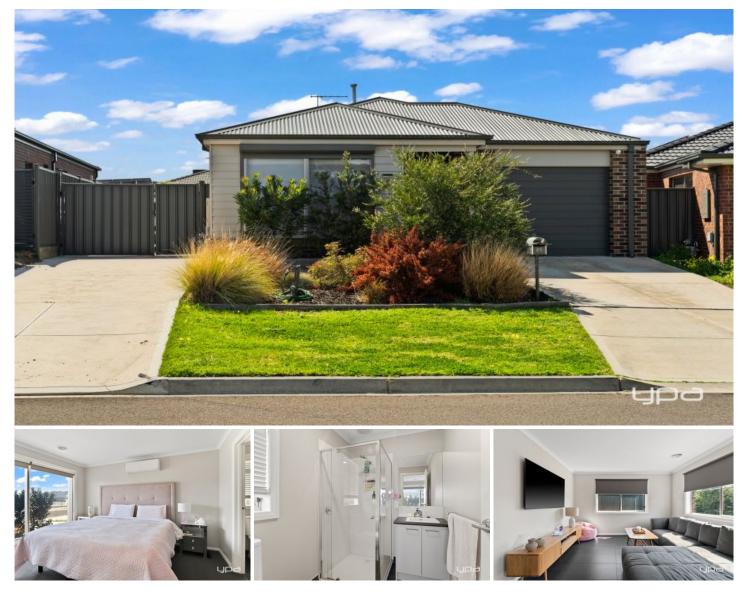

## 26 Simmons Drive Bacchus Marsh VIC

This beautifully maintained family home is ready for you to move in and enjoy. Located in one of Bacchus Marsh's most sought-after areas, this property offers both comfort and convenience.

The master suite features a walk-in wardrobe and ensuite, while the two additional bedrooms are generously sized with built-in robes. The central bathroom includes builder upgrades, providing a modern touch.

At the heart of the home is an open-plan kitchen, meals, and living area. The kitchen boasts 40mm stone benchtops and quality finishes throughout.

Outside, the low-maintenance backyard offers plenty of space for the kids to play, and side access adds extra convenience.