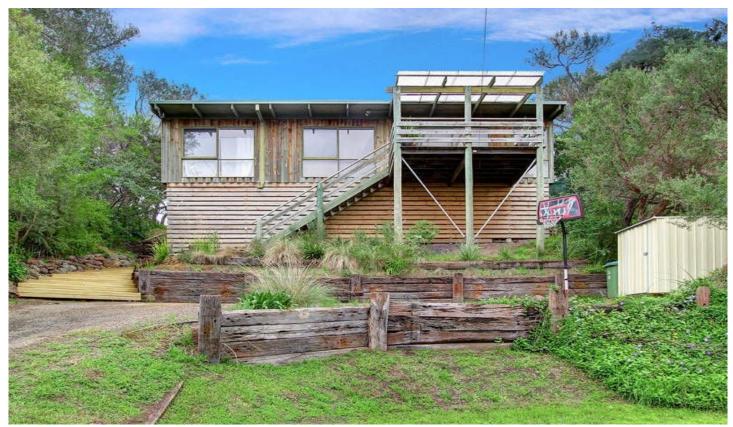

## 84 Valley Drive Rye VIC

Enjoying an elevated position and peaceful surroundings, this lovely timber beach house offers much more than just a place to rest your head.

Offering three good sized bedrooms, one bathroom, a modern kitchen, and a spacious undercover outdoor entertaining area - the home is both comfortable and functional and would suit those looking for a ready made investment, cool beach house, or first step on the property ladder.

Located just minutes to the vibrant atmosphere of Rye Village and Foreshore, from this superb position you are spoilt for choice! Whether you enjoy hiking the nature trails of the Mornington Peninsula National Park, surfing at Gunnamatta, enjoying a massage at Alba, or a round of golf at The Dunes - your dream Peninsula lifestyle awaits at