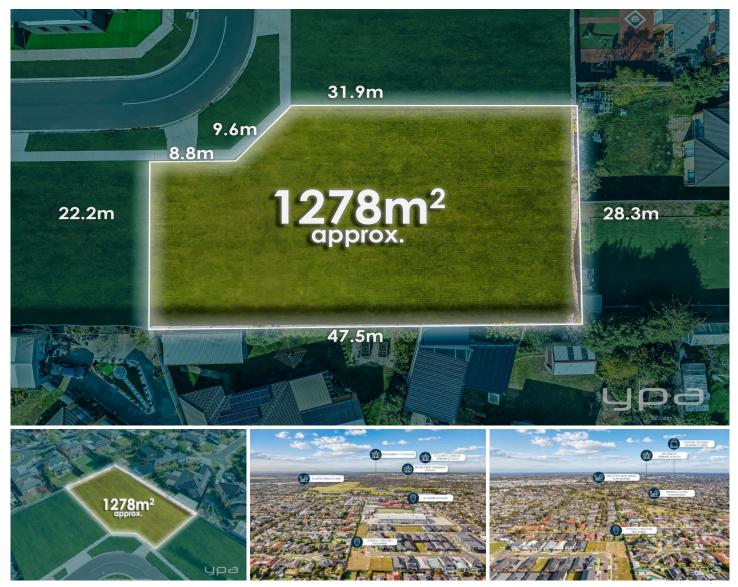

## 19 Reetaj Crescent Truganina VIC

EXPRESSIONS OF INTEREST CLOSING ON THE 11TH OF OCTOBER @2PM

An outstanding opportunity awaits ! A generous 1278 sqm block of land that offers endless possibilities for you to build your dream home or develop townhouses (STCA). Perfectly located in the heart of Truganina, this rare piece of land is surrounded by every amenity you could wish for, making it the ideal place to settle down and create a future filled with potential.

 Land Size
 : 1278 sqm

 View
 : https://www.ypa.com.au/8130818

Abdul Merabi 0424 263 506

Kiarah Bagnato 0449 941 895