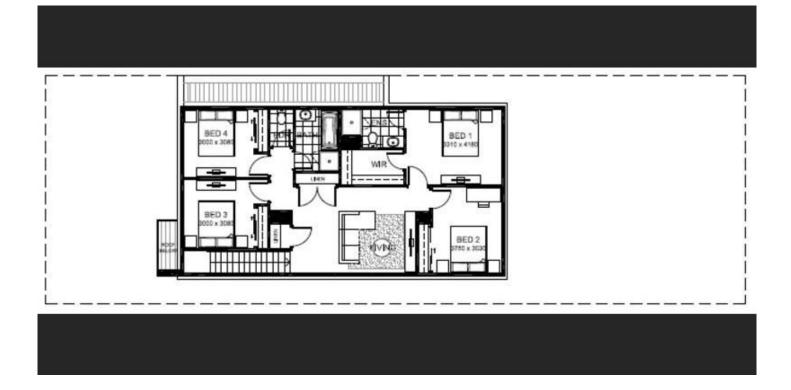

With the home being built in 2016, this home offers four generously sized bedrooms, all with built-in robes, and a master suite featuring a large walk-in robe and ensuite. The spacious second living area upstairs is ideal for families seeking a retreat for children, while the expansive downstairs living space is perfect for hosting gatherings. Bathed in natural light, this home radiates warmth and positivity in every corner.