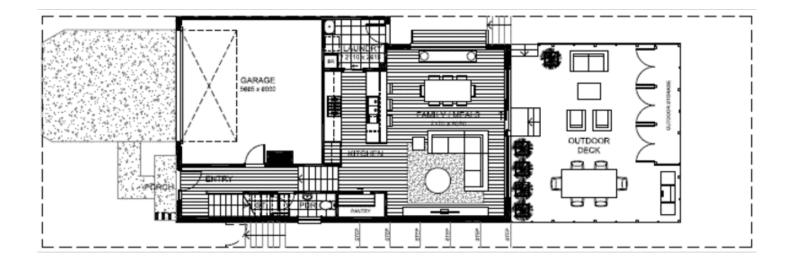

With the home being built in 2016, this home offers four generously sized bedrooms, all with built-in robes, and a master suite featuring a large walk-in robe and ensuite. The spacious second living area upstairs is ideal for families seeking a retreat for children, while the expansive downstairs living space is perfect for hosting gatherings. Bathed in natural light, this home radiates warmth and positivity in every corner.

A rare bonus in this location is the double car garage with