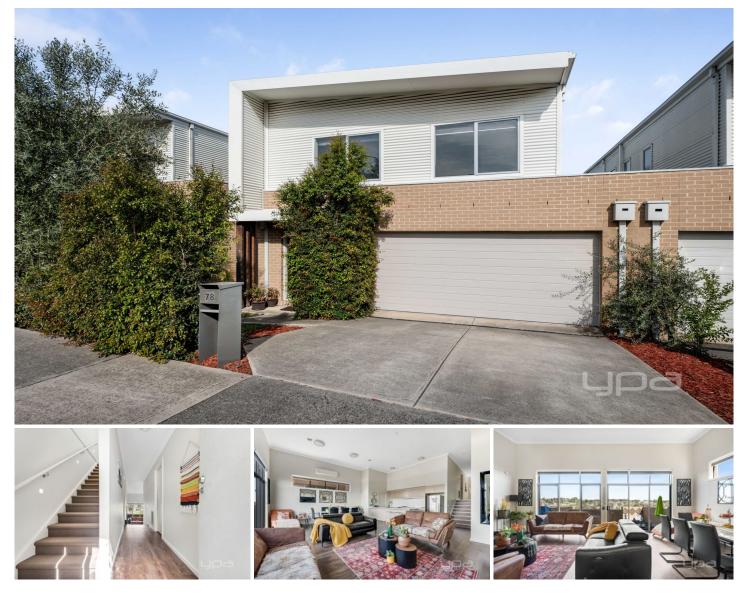

## 78 Valley Park Boulevard WESTMEADOWS VIC

Discover 78 Valley Park Boulevard, the crown jewel of Valley Park Estate. This stunning home sets the standard for luxury living with soaring high ceilings that enhance the feeling of space, and a beautifully designed outdoor decking area that overlooks the serene valley?a true haven for entertainers.

With the home being built in 2016, this home offers four generously sized bedrooms, all with built-in robes, and a master suite featuring a large walk-in robe and ensuite. The spacious second living area upstairs is ideal for families seeking a retreat for children, while the expansive downstairs living space is perfect for hosting gatherings. Bathed in natural light, this home radiates warmth and positivity in every corner.

A rare bonus in this location is the double car garage with