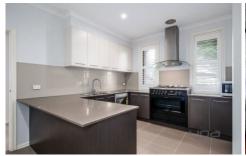

## Downstairs Featuring -

Separate enclosed kitchen with loads of cupboard space, window overlooking main entrance, 900mm appliances, dishwasher and a separate walk-in pantry

Spacious formal dining/living area