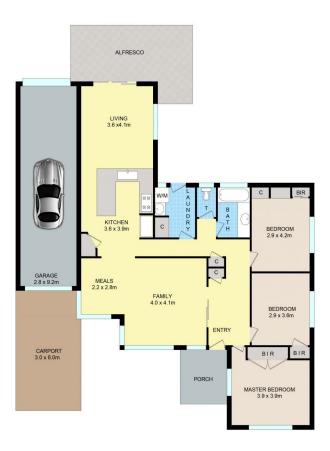

3 📭 1 🔓 4 🗬

**Price**: Auction | \$670,000 - 720,000 **View**: https://www.ypa.com.au/8131591

Jake Lisner 0437 399 908

Alexander Sherriff 0438 212 714

20 Payne St, Gladstone Park

Disclaimer: Floor plan is for marketing purposes and is to be used as a guide only. Measurements are approximate and for illustrative purposes. Interested parties should make and rely on their own enquiries or refer to contract drawings for more accurate information.