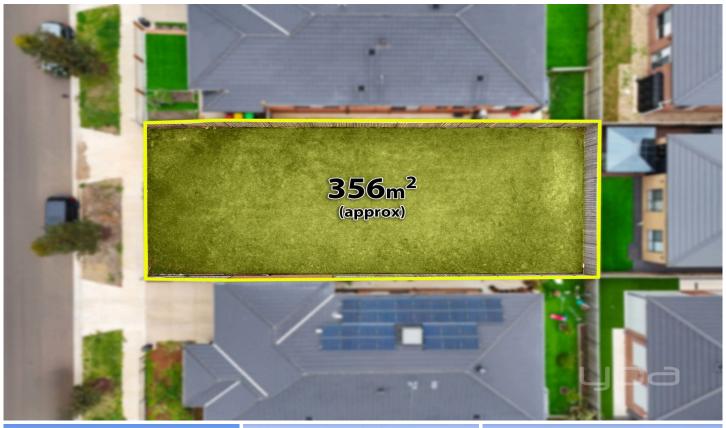

## Lot 808 Fuchsia Drive Rockbank VIC

Welcome to your brand new start with this magnificent block of land on a healthy 356m2 allotment (approx.) This residence is positioned in one of Rockbank's most prestigious and sought-after neighbourhood, this location caters to new home seekers, offering a living experience in an amazing community.

Growth and Opportunity: Rockbank is experiencing rapid development, with plans for new schools, shopping centers, and recreational facilities underway. This growth

**Price**: \$339,000 - \$369,000

Land Size: 356 sqm