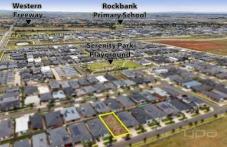

## Benefits of Living in Rockbank:

Community Spirit: Embrace the warm and inclusive community atmosphere that Rockbank is renowned for. Residents enjoy a strong sense of belonging and camaraderie within a supportive neighbourhood setting.

Growth and Opportunity: Rockbank is experiencing rapid development, with plans for new schools, shopping centers, and recreational facilities underway. This growth

**Price**: \$339,000 - \$369,000

Land Size: 356 sqm