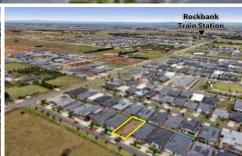

## Benefits of Living in Rockbank:

Community Spirit: Embrace the warm and inclusive community atmosphere that Rockbank is renowned for. Residents enjoy a strong sense of belonging and camaraderie within a supportive neighbourhood setting.

Growth and Opportunity: Rockbank is experiencing rapid development, with plans for new schools, shopping centers, and recreational facilities underway. This growth

**Price**: \$339,000 - \$369,000

Land Size: 356 sqm