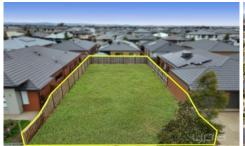

## Lot 808 Fuchsia Drive Rockbank VIC

Welcome to your brand new start with this magnificent block of land on a healthy 356m2 allotment (approx.) This residence is positioned in one of Rockbank's most prestigious and sought-after neighbourhood, this location caters to new home seekers, offering a living experience in an amazing community.

Growth and Opportunity: Rockbank is experiencing rapid development, with plans for new schools, shopping centers, and recreational facilities underway. This growth

**Price**: \$339,000 - \$369,000

Land Size: 356 sqm