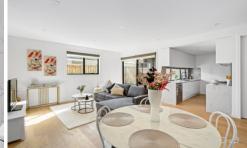

Step into the heart of the home and be wowed by the stunning open-plan kitchen, complete with high-end finishes and a butler's pantry, providing extra storage and a seamless area for meal preparation. The home is designed with multiple living zones, offering space for every member of the family to relax and enjoy. Soaring 2.7m high ceilings add to the grandeur, while heating and cooling throughout ensures you'll be comfortable in every season.