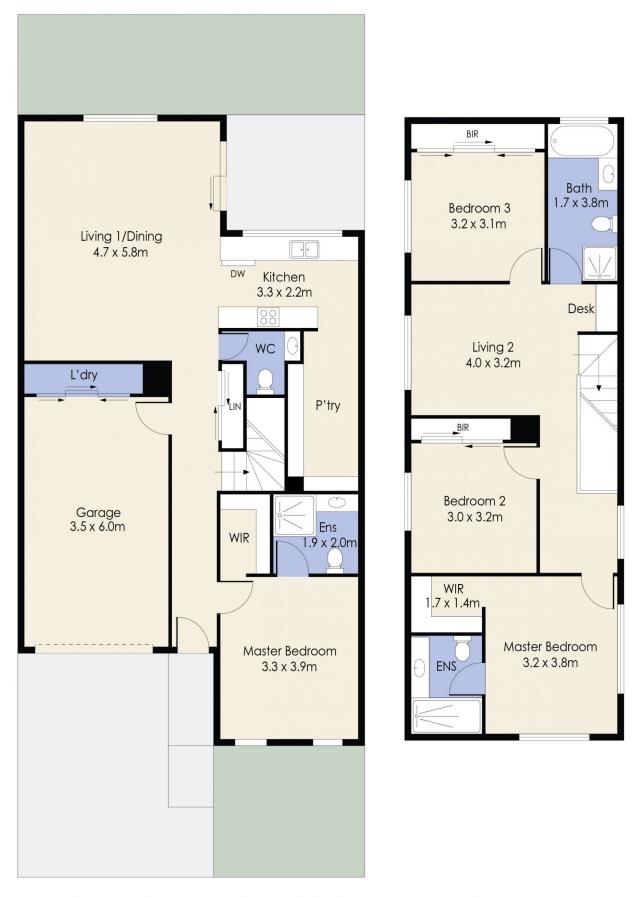

## 19 Sonata Street, WYNDHAM VALE

Whilst every attempt has been made to ensure the accuracy of the floor plan contained here, measurements of doors, windows, rooms and any other items are approximate and no responsibility is taken for any error, omission, or mis-statement. This plan is for illustrative purposes only and should be used as such by any prospective purchaser. The services, systems and appliances shown have not been tested and no guarantee as to their operability or efficiency can be given.