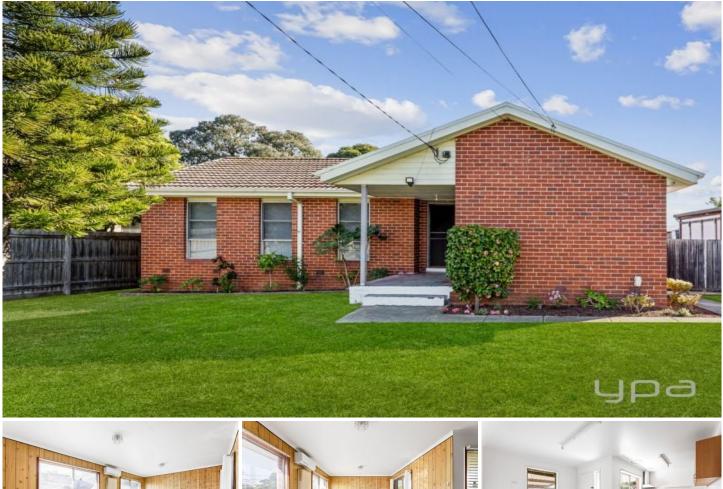

## 12 Hesse Court Westmeadows VIC

- Three great sized bedrooms

- One bathroom

- Spacious living room seamlessly flows into a separate dining area, perfect for both relaxation and entertaining

- The kitchen and dining areas feature new flooring
- A fresh coat of paint throughout the house
- Undercover area, perfect for year-round entertaining
- Large double car garage

- Situated in a tranquil court, this property is close to all the local amenities you need. Schools, shopping centres, parks, and public transport are all within easy reach, making daily errands and commutes a breeze. With major roads and freeways nearby, you are only 22kms approx from the Melbourne CBD.