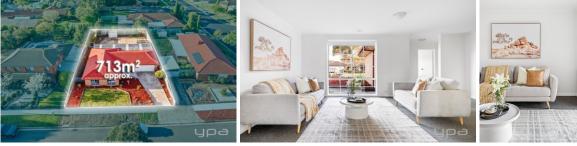

- ? Three spacious bedrooms with built in robes
- ? Large L-Shaped lounge space with adjacent study space
- ? Central two-way bathroom

3 🛤 1 🚔 2 🖨

| Price     | : \$600,000 - \$660,000          |
|-----------|----------------------------------|
| Land Size | : 713 sqm                        |
| View      | : https://www.ypa.com.au/8132835 |