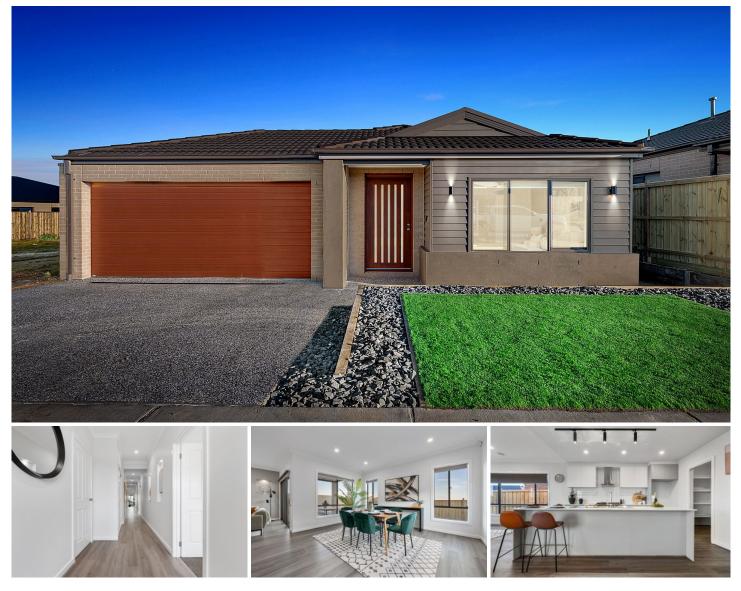

## 35` Beartooth Drive Winter Valley VIC

YPA Estate Agents Ballarat are pleased to present 35 Beartooth Drive, Winter Valley

This property features the following:

? Brand new home from Exclusive Homes, that combines elegance with convenience.

? Four generously sized bedrooms with the master housing a luxurious ensuite and walk in robe.

? Gourmet kitchen with 900mm appliances and large walk-in pantry.

? Open plan living that creates a seamless flow and is perfect for entertaining or relaxing with family & friends.

? Ducted heating and evaporative cooling help keeps you comfortable all year round.

? Located within walking distance to Delacombe Town Centre.

? Double lock up garage with drive through access to the rear yard.