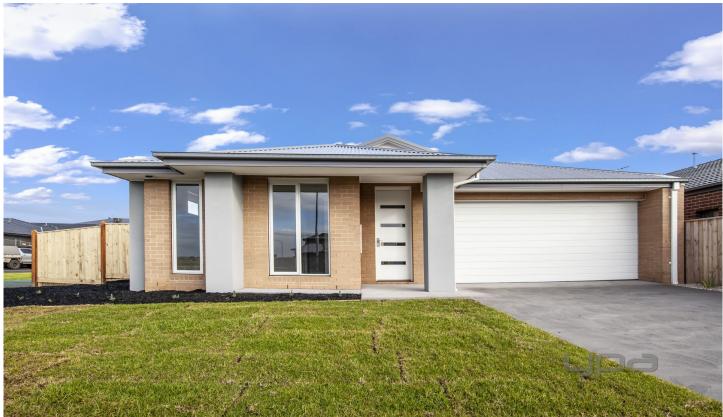

## 38 Gillespie Avenue Werribee VIC

## BE QUICK TO SECURE THIS HOME!

Located in the HARPLEY ESTATE, is this stunning family home comprising the following;

- Four bedrooms, generous sized master with WIR & full ensuite with double basins and remaining bedrooms with BIR's
- Kitchen with stainless steel appliances, spacious walk-in pantry and open plan living/meals area
- Main bathroom with freestanding bath & separate shower
- Separate Powder room
- Gas ducted heating & evaporative cooling
- Downlights throughout
- Remote double car garage
- Alarm system
- Side gate access