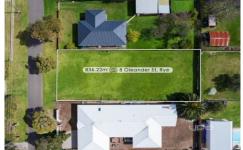

## 8 Oleander Street Rye VIC

A very rare and exciting opportunity to own a coveted slice of the Southern Mornington Peninsula, this exceptional block of land offers a level allotment of approximately 836\*m2 just a short walk (950\*m) to the foreshore and shops.

## **Property Features:**

- Huge level block approximately 836\*m2.
- Located just 950\*m to the Rye Foreshore & Bay Trail.
- Very close proximity to Rye Town Centre.

**Price**: \$885,000 - \$955,000

Land Size: 836 sqm