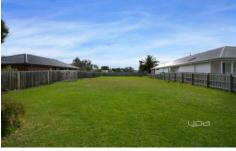

## 8 Oleander Street Rye VIC

A very rare and exciting opportunity to own a coveted slice of the Southern Mornington Peninsula, this exceptional block of land offers a level allotment of approximately 836\*m2 just a short walk (950\*m) to the foreshore and shops.

## **Property Features:**

- Huge level block approximately 836\*m2.
- Located just 950\*m to the Rye Foreshore & Bay Trail.
- Very close proximity to Rye Town Centre.

**Price**: \$885,000 - \$955,000

Land Size: 836 sqm