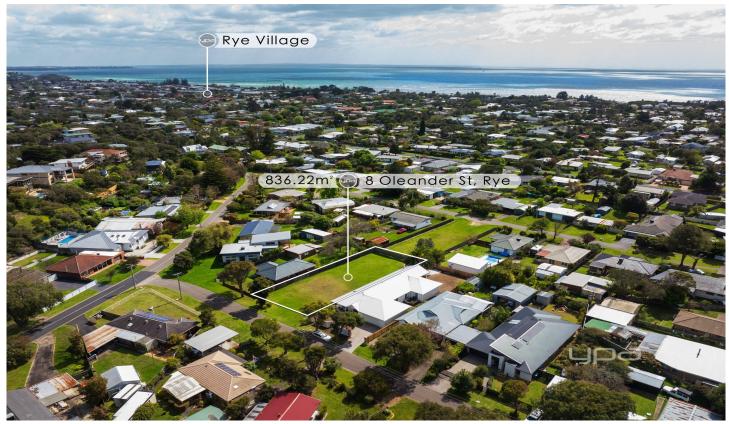

## 8 Oleander Street Rye VIC

A very rare and exciting opportunity to own a coveted slice of the Southern Mornington Peninsula, this exceptional block of land offers a level allotment of approximately 836\*m2 just a short walk (950\*m) to the foreshore and shops.

## **Property Features:**

- Huge level block approximately 836\*m2.
- Located just 950\*m to the Rye Foreshore & Bay Trail.
- Very close proximity to Rye Town Centre.

**Price**: \$885,000 - \$955,000

Land Size: 836 sqm