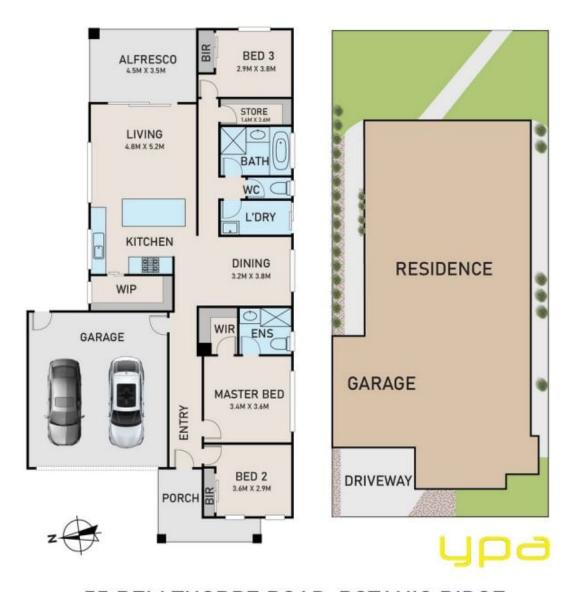

## FLOOR PLAN

## SITE PLAN

## 55 BELLTHORPE ROAD, BOTANIC RIDGE

\* DIMENSIONS ARE APPROXIMATE AND FOR ILLUSTRATIVE PURPOSES ONLY