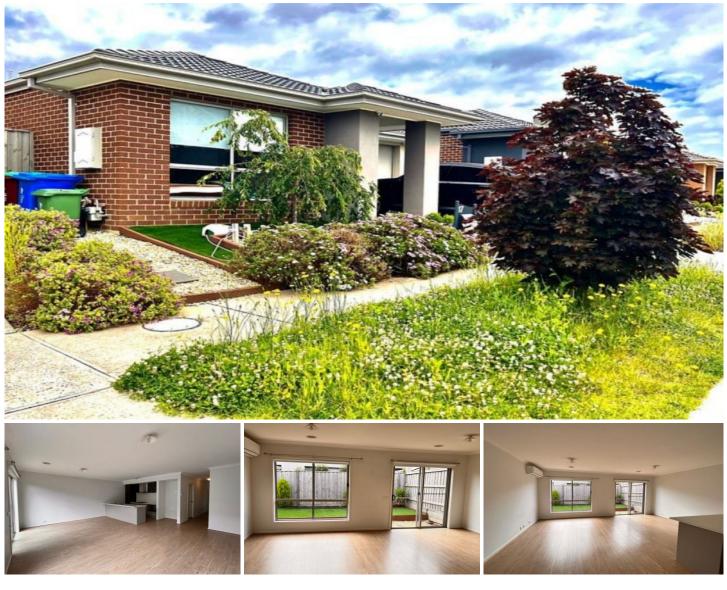

## 17 Serengeti Street CLYDE NORTH VIC

This neat and tidy home would suit a couple or small family or friends sharing.

Located in the Meridian Estate in sought after Clyde North it is close to many amenities such as Lolipops Playland & Cafe, Bunnings Clyde North & Aldi, Selandra Rise Shopping Centre, Little Feet Family Daycare and more!

The home is spacious and open, filled with light and neutral colouring ready for you to just move on in.

Other features of the home include:

 $^{\ast}\,$  3 Spacious bedrooms, master with walk in robe others with built in robes

- \* Ensuite
- \* Open Plan Living Areas including lounge dining & family

3 🛤 2 🚰 1 🚘

Price : \$550 pw View : https://www.ypa.com.au/8133258

Nidhi Mahajan 0416 013 196

Jayne Rosevear 0438 580 780