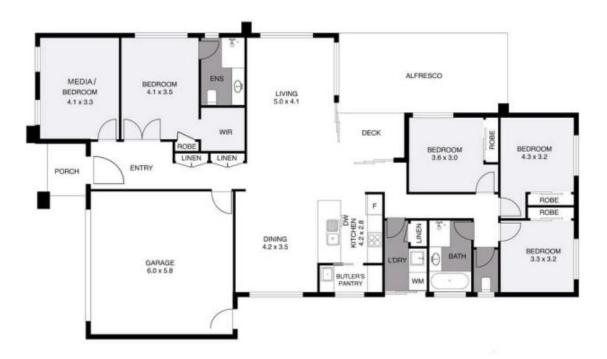

## 7 Melville Drive Pimpama QLD

Take a look at this magnificent family home, located at 7 Melville Drive, Pimpama. A stunning residence designed to provide the ultimate family living experience. This impressive home offers a perfect blend of space, comfort and entertainment, making it an ideal choice for those seeking a luxurious lifestyle. Featuring 5 spacious bedrooms, with one that can easily be converted into a study or media room. Also includes 2 well-appointed modern bathrooms, a large living area designed for comfort and family gatherings. This home is equipped with CCTV security, ensuring the best protection for your family. Additionally, the property features eco-friendly solar panels, providing significant energy savings and contributing to a sustainable lifestyle.

## 7 Melville Drive Pimpama

A 5

2

😭 2 Ceiling Height 2.5m

The floor plan is not to scale; measurements are indicative and in feet. All the features included in this 2d plan are for inspiration only. This is not an exact replica of the property or the position of exterior elements. Plans should not be relied on. Interested parties should make and reply on their own enquires