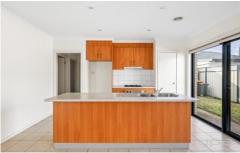

Why You'll Love This Property:

? Comfortable Bedrooms: Two generously sized bedrooms, both with built-in robes, provide plenty of storage and space for relaxation.

? Bright, Modern Kitchen: The sunlit kitchen is equipped with stainless steel appliances, making meal prep a breeze. ? Open-Plan Living: The meals/living area offers a spacious and inviting space, perfect for both relaxing and entertaining.