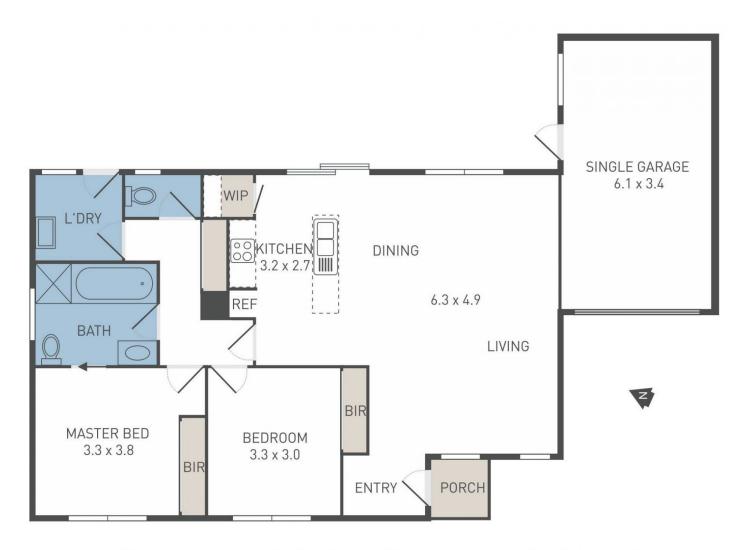

## 2/5 Glenluss Street Werribee VIC

Discover the perfect blend of comfort and convenience in this beautifully refreshed unit, located in the heart of Werribee. Recently updated with new carpet, paint, and blinds, this home is ready for you to move in and enjoy.

Why You'll Love This Property:

? Comfortable Bedrooms: Two generously sized bedrooms, both with built-in robes, provide plenty of storage and space for relaxation.

? Bright, Modern Kitchen: The sunlit kitchen is equipped with stainless steel appliances, making meal prep a breeze. ? Open-Plan Living: The meals/living area offers a spacious and inviting space, perfect for both relaxing and entertaining.

? Convenience: A two-way bathroom adds a touch of practicality, while a single garage with internal access

2 🔄 1 🚍 1 🚍

**Price**: \$400 pw

View: https://www.ypa.com.au/8133362

Ali Dowling 0450 778 972

The measurements provided herein may not be accurate. In order to satisfy yourself of the exact dimension of each room and the premises generally we advise you conduct your own measurements and/or engage the service of a qualified surveyor.